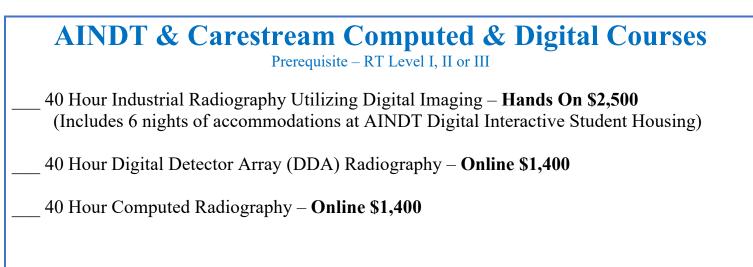

Hands-on – **\$1,199** 

\_\_\_\_ 40 Hr. Radiation Safety – Online + 1 Day Hands-on **\$1,199** 

\_\_\_\_ PT Level I & II – Online + 2 Days Hands-on **\$1,199** 

\_\_\_\_ PT Level I & II NAS410 – Online + 2 Days Hands-on **\$1,499** 

# **Level III NDT Refresher Courses**

Level III Basic –Online \$899\*\*

\_\_\_ UT Level III – Online \$199\*

RT Level III – Online \$199\*

MT Level III – Online \$199\*

PT Level III – Online \$199\*

\* Individual Level III Method Refresher Courses - Books are included.

\*\* Level III Basic Refresher Course - This course is designed to include the ASNT recommended reading materials within the online course. No physical copies of the ASNT recommended reading materials are needed for this course.

#### ADVANCED INDUSTRIAL RADIOGRAPHY TRAINING ACADEMY



To schedule hands-on training at our facility, obtain instructor support or technical support. please call 218-270-3182 or email instructor@trainingndt.com